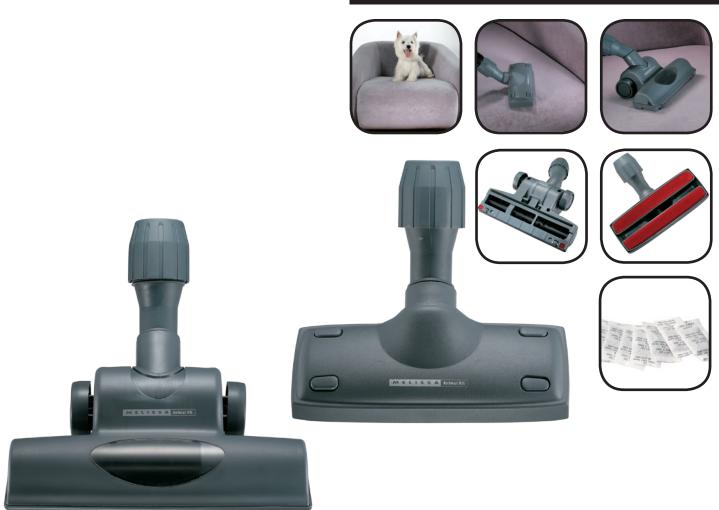

## Animal kit

- Gentle nozzle efficient picking up pet hairs gentle to furnitures
- 10 pcs of active carbon filters removes the pet smell from the exhaust air
- Turbo nozzle to loosen dirt from carpets
- For both nozzles an adapter is fitted which means that they fit all tubes with a diametre from 28-38 mm